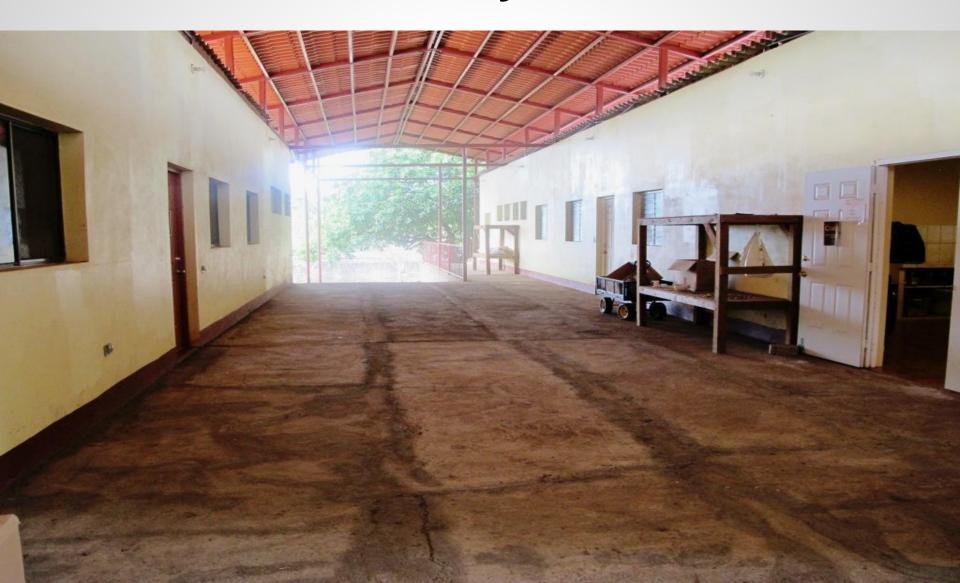

A walking tour of the Mission of Hope Facility

North Country Mission of Hope ncmissionofhope.org





# **View Looking In**



## **Guard House**







## **Pavilion**





### **Moore Clinic**



#### **Inside the Main Clinic**







## Walkway in front of the Clinic



### **Water Tower**



# Path to the dormitory facility



### **Covered Patio / Entrance**



### Kitchen / Cafeteria



### Kitchen / Cafeteria



# **Home Depot**



## Office



## Central Breezeway / Aux. Cafeteria



# **Men's Dormatory**



# **Women's Dormitory**



### Women's Bathroom



#### **Small Women's Dorm**



## Walkway to the Moore Suites



#### **View from the Moore Suites**



#### **Moore Suites Veranda**



#### Inside one of the Moore Suites



### Nora's Kitchen



# **Moringa Trees**



### **Memorial Garden**









## **Titherington Storage Facility**



# **Food Storage Warehouse**







# Views Around the Facility



## Views Around the Facility



# Views Around the Facility



#### View from the Water Tower