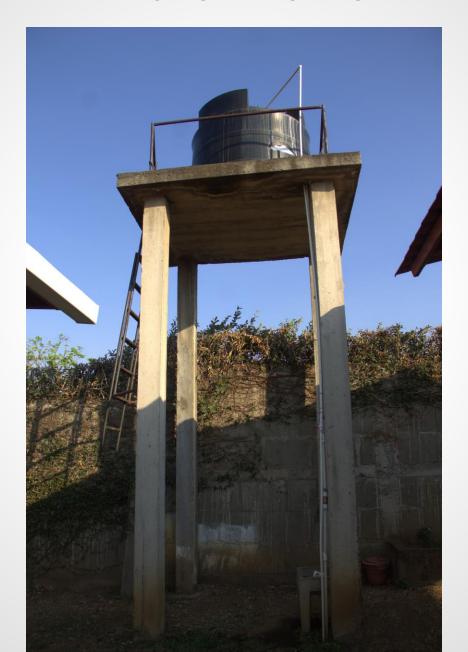

A walking tour of the Mission of Hope Facility

North Country Mission of Hope ncmissionofhope.org





# **View Looking In**



## **Guard House**







## **Pavilion**





### **Moore Clinic**



#### **Inside the Main Clinic**







## Walkway in front of the Clinic



### **Water Tower**



# Path to the dormitory facility



### **Covered Patio / Entrance**



### Kitchen / Cafeteria



### Kitchen / Cafeteria



# **Home Depot**



## Office



## Central Breezeway / Aux. Cafeteria



# **Men's Dormatory**



# **Women's Dormitory**



### Women's Bathroom



#### **Small Women's Dorm**



## Walkway to the Moore Suites



#### **View from the Moore Suites**



#### **Moore Suites Veranda**



#### Inside one of the Moore Suites



### Nora's Kitchen



# **Moringa Trees**



### **Memorial Garden**









## **Titherington Storage Facility**



# **Food Storage Warehouse**







# Views Around the Facility



## Views Around the Facility



# Views Around the Facility



#### View from the Water Tower