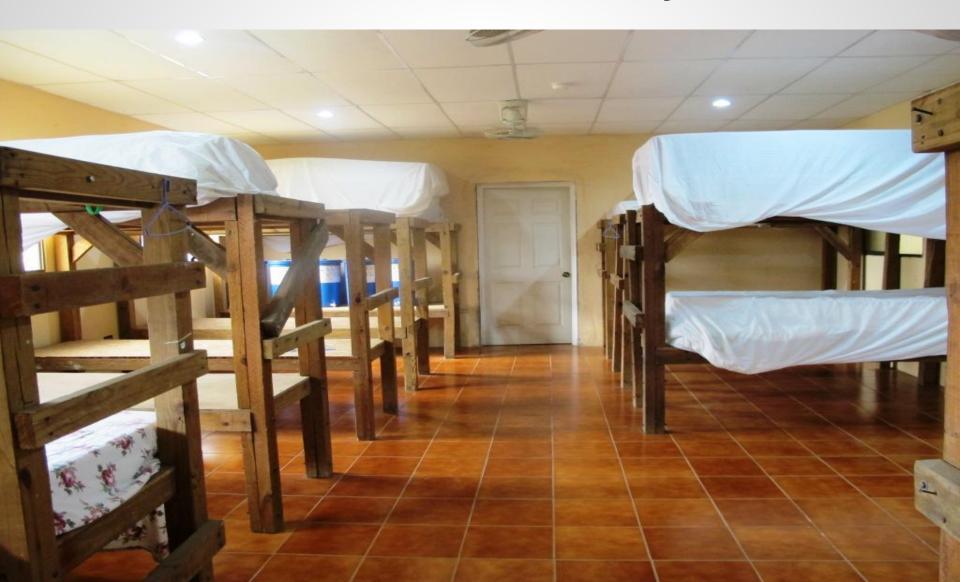

A walking tour of the Mission of Hope Facility

North Country Mission of Hope ncmissionofhope.org





# **View Looking In**



## **Guard House**







## **Pavilion**





### **Moore Clinic**



#### **Inside the Main Clinic**







## Walkway in front of the Clinic



### **Water Tower**



# Path to the dormitory facility



### **Covered Patio / Entrance**



### Kitchen / Cafeteria



### Kitchen / Cafeteria



# **Home Depot**



## Office



## Central Breezeway / Aux. Cafeteria



# **Men's Dormatory**



# **Women's Dormitory**



### Women's Bathroom



#### **Small Women's Dorm**



## Walkway to the Moore Suites



#### **View from the Moore Suites**



#### **Moore Suites Veranda**



#### Inside one of the Moore Suites



### Nora's Kitchen



# **Moringa Trees**



### **Memorial Garden**









## **Titherington Storage Facility**



# **Food Storage Warehouse**







# Views Around the Facility



## Views Around the Facility



# Views Around the Facility



#### View from the Water Tower