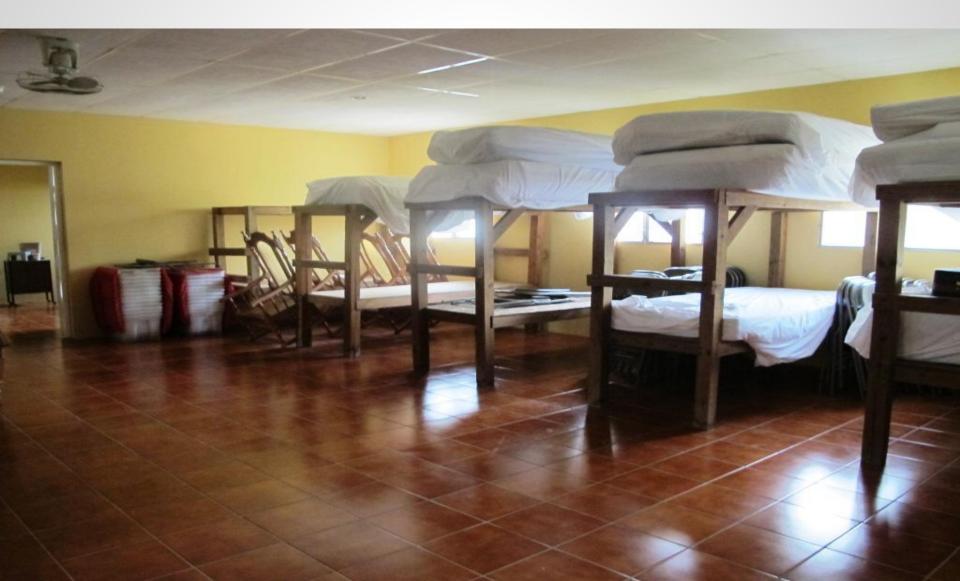

A walking tour of the Mission of Hope Facility

North Country Mission of Hope ncmissionofhope.org





# **View Looking In**



## **Guard House**







## **Pavilion**





### **Moore Clinic**



#### **Inside the Main Clinic**







## Walkway in front of the Clinic



### **Water Tower**



# Path to the dormitory facility



### **Covered Patio / Entrance**



### Kitchen / Cafeteria



### Kitchen / Cafeteria



# **Home Depot**



## Office



## Central Breezeway / Aux. Cafeteria



# **Men's Dormatory**



# **Women's Dormitory**



### Women's Bathroom



#### **Small Women's Dorm**



## Walkway to the Moore Suites



#### **View from the Moore Suites**



#### **Moore Suites Veranda**



#### Inside one of the Moore Suites



### Nora's Kitchen



# **Moringa Trees**



### **Memorial Garden**









## **Titherington Storage Facility**



# **Food Storage Warehouse**







# Views Around the Facility



## Views Around the Facility



# Views Around the Facility



#### View from the Water Tower