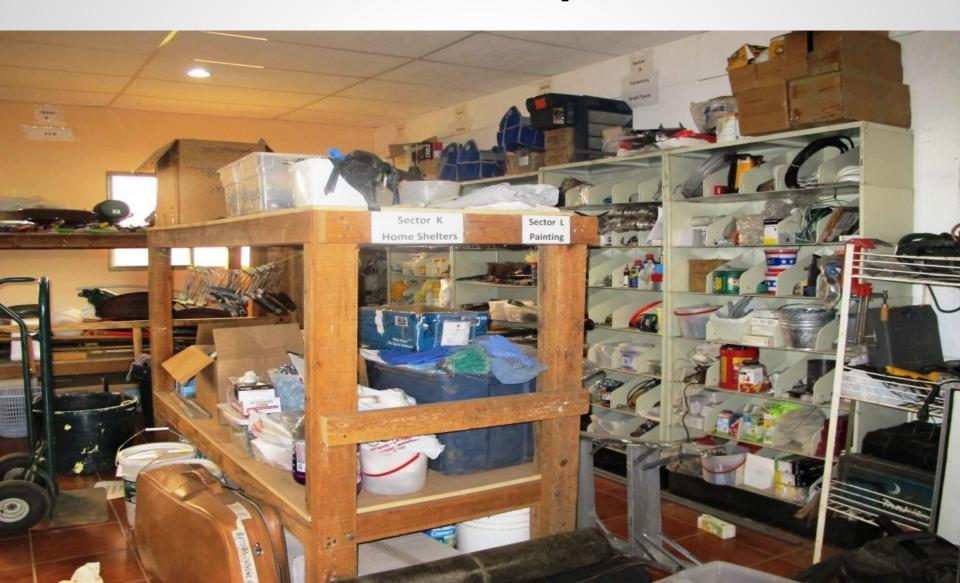

A walking tour of the Mission of Hope Facility

North Country Mission of Hope ncmissionofhope.org





# **View Looking In**



## **Guard House**







## **Pavilion**





### **Moore Clinic**



#### **Inside the Main Clinic**







## Walkway in front of the Clinic



### **Water Tower**



# Path to the dormitory facility



### **Covered Patio / Entrance**



### Kitchen / Cafeteria



### Kitchen / Cafeteria



# **Home Depot**



## Office



## Central Breezeway / Aux. Cafeteria



# **Men's Dormatory**



# **Women's Dormitory**



### Women's Bathroom



#### **Small Women's Dorm**



## Walkway to the Moore Suites



#### **View from the Moore Suites**



#### **Moore Suites Veranda**



#### Inside one of the Moore Suites



### Nora's Kitchen



# **Moringa Trees**



### **Memorial Garden**









## **Titherington Storage Facility**



# **Food Storage Warehouse**







# Views Around the Facility



## Views Around the Facility



# Views Around the Facility



#### View from the Water Tower