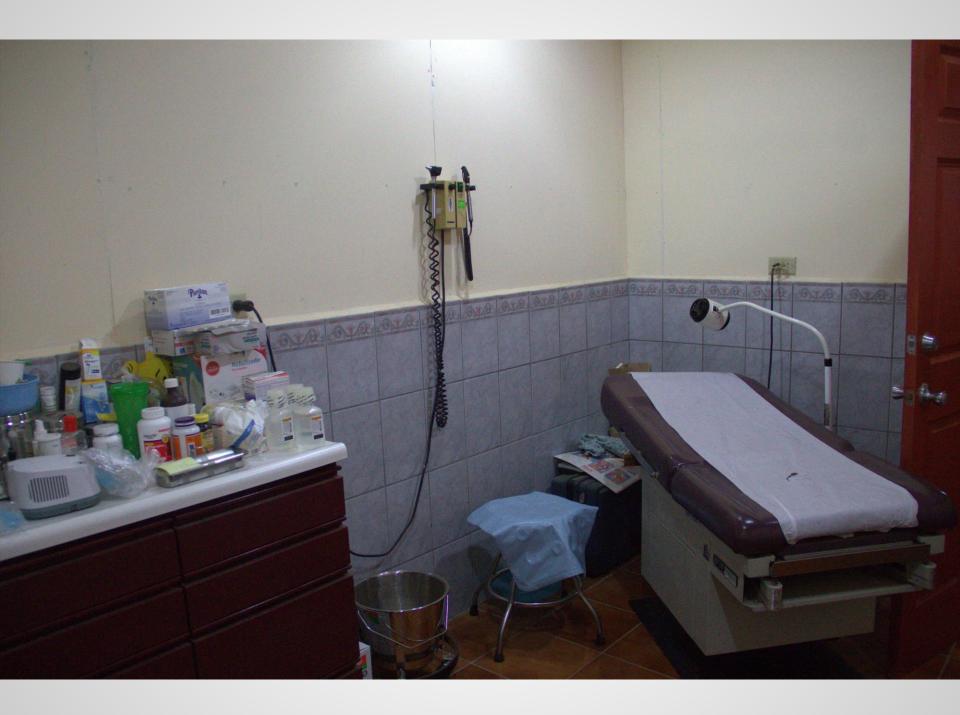

A walking tour of the Mission of Hope Facility

North Country Mission of Hope ncmissionofhope.org





# **View Looking In**



## **Guard House**







## **Pavilion**





### **Moore Clinic**



#### **Inside the Main Clinic**







## Walkway in front of the Clinic



### **Water Tower**



# Path to the dormitory facility



### **Covered Patio / Entrance**



### Kitchen / Cafeteria



### Kitchen / Cafeteria



# **Home Depot**



## Office



## Central Breezeway / Aux. Cafeteria



# **Men's Dormatory**



# **Women's Dormitory**



### Women's Bathroom



#### **Small Women's Dorm**



## Walkway to the Moore Suites



#### **View from the Moore Suites**



#### **Moore Suites Veranda**



#### Inside one of the Moore Suites



### Nora's Kitchen



# **Moringa Trees**



### **Memorial Garden**









## **Titherington Storage Facility**



# **Food Storage Warehouse**







# Views Around the Facility



## Views Around the Facility



# Views Around the Facility



#### View from the Water Tower